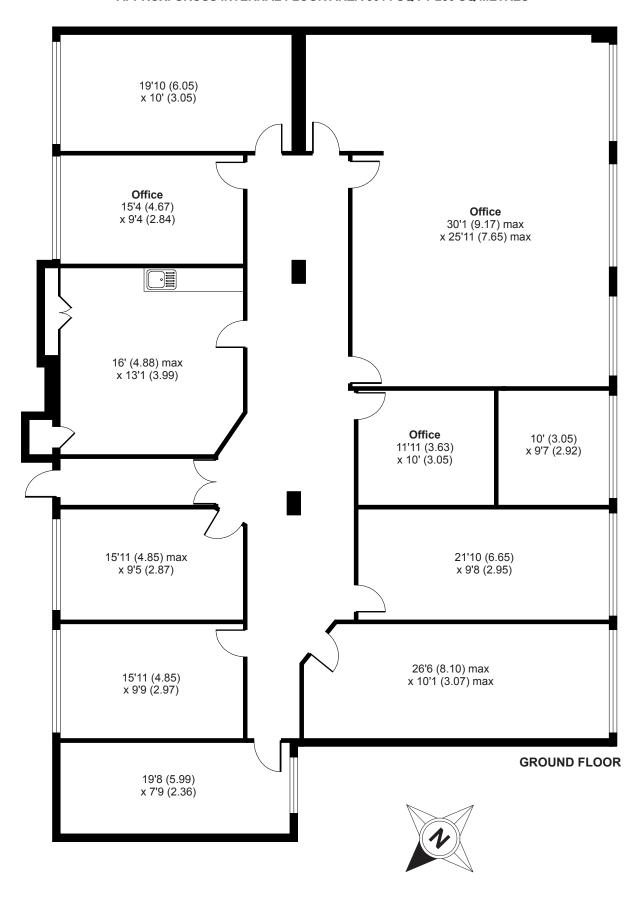

## High Street, Edgware, HA8

APPROX. GROSS INTERNAL FLOOR AREA 3014 SQ FT 280 SQ METRES

Whilst every attempt has been made to ensure the accuracy of the floor plan contained here, measurements of doors, windows and rooms are approximate and no responsibility is taken for any error, omission or misstatement. These plans are for representation purposes only as defined by RICS Code of Measuring Practice and should be used as such by any prospective purchaser. Specifically no guarantee is given on the total square footage of the property if quoted on this plan. Any figure given is for initial guidance only and should not be relied on as a basis of valuation.